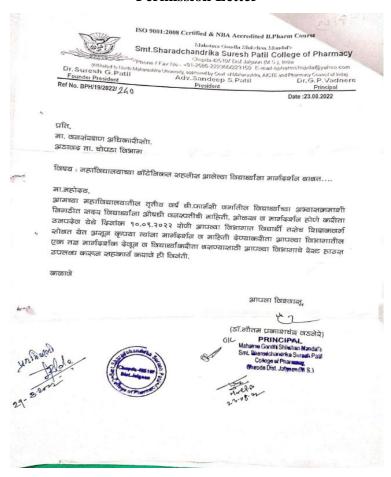

#### **Permission Letter**

Mahatma Gandhi Shikshan Mandal's

Or. Suresh G. Patil Adv. Sandaep S. Patil

Founder President President

President

Principal

Ref No. BPH/19/2022/

Date:11.09.2022

प्रति.

मा. जनसंद्रक्षण अधिकादीस्रोा.

अडावड़ ता. चोपडा विभाग

विषय : महाविद्यालयाच्या खॉटेगिकल सहलीस थालेल्या विद्यार्थ्यांग केलेल्या सहकार्या

मा.महोदय,

आनच्या महाविद्यालयातील तृतीय वर्ष बी.फार्मभी वर्गातील विद्यार्थ्यांच्या अभ्यासक्रमाशी विगडीत सद्ध विद्यार्थ्यांना औषधी वजस्पतींची माहिती, ओळख व मार्गदर्शन होणे करीता उनपदेव येथे दिनांक १०.०९.२०२२ येणी आले असता आपल्या विभागाने केलेले मार्गदर्शन, तसेच उपलब्ध कस्पन दिलेखा सोई व केलेल्या सहकार्या बाबत महाविद्यालय आपले ऋणी असून या पुढेसुखा आपले असेच सहकार्य बाहील अशी अपेक्षा.

कळाखे

आपला विश्वाभू,

ol Mahatme Gondhi Shikshan Maedal's Smt. Sharestchandrika Sureah Patil College of Pharmacy.

and the least section of the l

Mahatma Gandhi Shikshan Mandal's